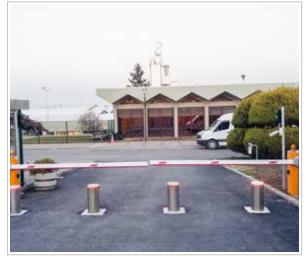

|
| Control Panel                                | Arma Board                                                                                     |
| Safety Support                               | Loop Detector                                                                                  |
| Working Temperature                          | -25 °C / +50 °C                                                                                |
| Manual Lowering                              | Universal Valve                                                                                |
| Compatibility with Access Control<br>Systems | System is controlled with Arma Board and compatible to operate with any Access Control Systems |

## **Application**



## **Technical Drawing**



<sup>\*</sup>Arma Kontrol has right to change information and technical drawing anytime without notice.